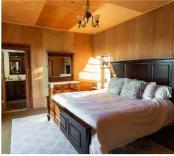

#### 1 - ALBANA ROOM

One bedroom with king bed and ensuite bath-sleeps 2 double occupancy. Bathroom with toilet, double sinks, large rain shower, 6' cast iron pedestal bathtub.

#### 3-BARBERA ROOM

One bedroom with king bed and ensuite bath-sleeps 2 double occupancy. Bathroom with toilet, double sinks, large rain shower, 6' cast iron pedestal bathtub.