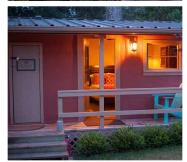

#### 4-BAROLO CABIN

One bedroom with king bed and ensuite bath—sleeps 2 double occupancy. Bath has toilet, sink and rain shower. Kitchenette with stove/oven, sink and mini refrigerator. Deck with table and chairs overlooking vineyard and canyon.