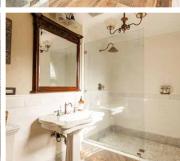

#### 2-ALCANTE ROOM

One bedroom with king bed and ensuite bath-sleeps 2 double occupancy. Bathroom with toilet, sink, and large rain shower.