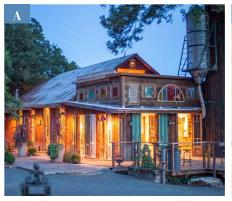

#### A – EVENT BARN

#### **UPSTAIRS**

2,000 sf of open space with cathedral ceilings, crystal chandeliers, 18' Victorian bar, stone fireplace, and doors from Buenos Aires and Paris. Deck under old growth redwood trees. Full commercial kitchen. Men's and Women's bathrooms.

#### **DOWNSTAIRS**

400 sf wine cellar with wine/whiskey barrels and antique iron. A 15' antique western bar. This space opens to the back patios through doors from Buenos Aires.