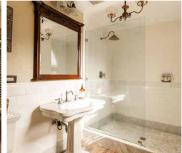

#### 1 - ALBANA ROOM

One bedroom with king bed and ensuite bath-sleeps 2 double occupancy. Bathroom with toilet, double sinks, large rain shower, 6' cast iron pedestal bathtub.

#### 3-BARBERA ROOM

One bedroom with king bed and ensuite bath-sleeps 2 double occupancy. Bathroom with toilet, double sinks, large rain shower, 6' cast iron pedestal bathtub.