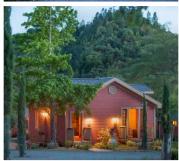

# Meeting Barn Cabin

#### 4-BAROLO CABIN

One bedroom with king bed and ensuite bath—sleeps 2 double occupancy. Bath has toilet, sink and rain shower. Kitchenette with stove/oven, sink and mini refrigerator. Deck with table and chairs overlooking vineyard and canyon.