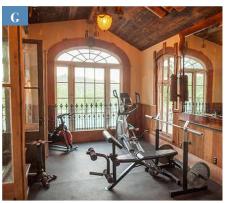

#### G-GYM

- Gym with free weights, stationary bike, and elliptical
- Rubber floor and western mountain views