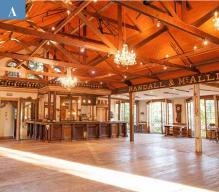

#### A – EVENT BARN

#### **UPSTAIRS**

2,000 sf of open space with cathedral ceilings, crystal chandeliers, 18' Victorian bar, stone fireplace, and doors from Buenos Aires and Paris. Deck under old growth redwood trees. Full commercial kitchen. Men's and Women's bathrooms.