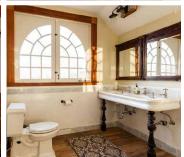

#### 1 - ALBANA ROOM

One bedroom with king bed and ensuite bath-sleeps 2 double occupancy. Bathroom with toilet, double sinks, large rain shower, 6' cast iron pedestal bathtub.

#### 3-BARBERA ROOM

One bedroom with king bed and ensuite bath-sleeps 2 double occupancy. Bathroom with toilet, double sinks, large rain shower, 6' cast iron pedestal bathtub.