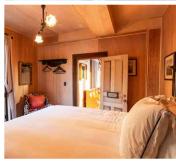

#### 1 - ALBANA ROOM

One bedroom with king bed and ensuite bath-sleeps 2 double occupancy. Bathroom with toilet, double sinks, large rain shower, 6' cast iron pedestal bathtub.

#### 2-ALCANTE ROOM

One bedroom with king bed and ensuite bath-sleeps 2 double occupancy. Bathroom with toilet, sink, and large rain shower.

#### 3-BARBERA ROOM

One bedroom with king bed and ensuite bath-sleeps 2 double occupancy. Bathroom with toilet, double sinks, large rain shower, 6' cast iron pedestal bathtub.