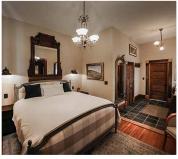

#### 1 - ALBANA ROOM

One bedroom with king bed and ensuite bath-sleeps 2 double occupancy. Bathroom with toilet, double sinks, large rain shower, 6' cast iron pedestal bathtub.