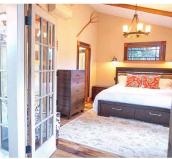

#### 1 - ALBANA ROOM

One bedroom with king bed and ensuite bath-sleeps 2 double occupancy. Bathroom with toilet, double sinks, large rain shower, 6' cast iron pedestal bathtub.

#### 2-ALCANTE ROOM

One bedroom with king bed and ensuite bath-sleeps 2 double occupancy. Bathroom with toilet, sink, and large rain shower.

#### 3-BARBERA ROOM

One bedroom with king bed and ensuite bath-sleeps 2 double occupancy. Bathroom with toilet, double sinks, large rain shower, 6' cast iron pedestal bathtub.