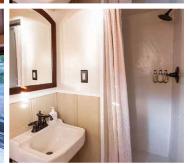

#### 1 - ALBANA ROOM

One bedroom with king bed and ensuite bath-sleeps 2 double occupancy. Bathroom with toilet, double sinks, large rain shower, 6' cast iron pedestal bathtub.

#### 2-ALCANTE ROOM

One bedroom with king bed and ensuite bath-sleeps 2 double occupancy. Bathroom with toilet, sink, and large rain shower.

#### 3-BARBERA ROOM

One bedroom with king bed and ensuite bath-sleeps 2 double occupancy. Bathroom with toilet, double sinks, large rain shower, 6' cast iron pedestal bathtub.