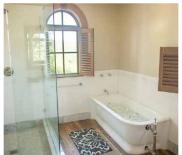

# 14 – MERLOT CABIN One bedroom with king bed and ensuite bath—sleeps 2 double occupancy. Luxurious bathroom with toilet, sink and tub/shower in front of a Palladian window. Deck with Adirondack table/chairs overlooking western mountains.