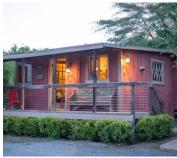

# Meeting Barn Cabin

#### 4-BAROLO CABIN

One bedroom with king bed and ensuite bath—sleeps 2 double occupancy. Bath has toilet, sink and rain shower. Kitchenette with stove/oven, sink and mini refrigerator. Deck with table and chairs overlooking vineyard and canyon.