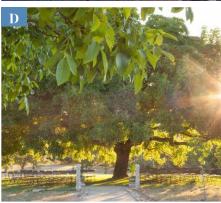

#### **D-CEREMONYTREE**

- Massive 200-year-old Black Walnut tree
- Large stone patio with capacity up to 200 people
- Ceremony chairs for up to 150 are supplied