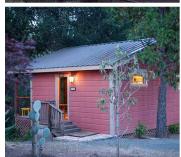

#### 5-BEAUJOLAIS CABIN

One bedroom with queen bed and ensuite bath—sleeps 2 double occupancy. Bath has toilet, sink and shower. Small porch with Adirondack chair.

#### 6-BORDEAUX CABIN

One bedroom with queen bed and ensuite bath—sleeps 2 double occupancy. Bath has toilet, sink and shower. Small porch with Adirondack chair.

#### 7-BURGUNDY CABIN

One bedroom with queen bed and ensuite bath—sleeps 2 double occupancy. Bath has toilet, sink and shower. Small porch with Adirondack chair.

#### 8-CABERNET CABIN

One bedroom with queen bed and ensuite bath—sleeps 2 double occupancy. Bath has toilet, sink and shower. Small porch with Adirondack chair.

# **9 – CHABLIS CABIN**One bedroom with queen bed and ensuite bath—sleeps 2 double occupancy. Bath has toilet, sink and shower. Small porch with Adirondack chair.

#### 10-CHAMPAGNE CABIN

One bedroom with queen bed and ensuite bath—sleeps 2 double occupancy. Bath has toilet, sink and shower. Small porch with Adirondack chair.