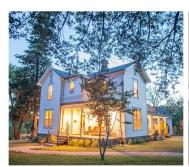

#### 1 - ALBANA ROOM

One bedroom with king bed and ensuite bath-sleeps 2 double occupancy. Bathroom with toilet, double sinks, large rain shower, 6' cast iron pedestal bathtub.

#### 2-ALCANTE ROOM

One bedroom with king bed and ensuite bath-sleeps 2 double occupancy. Bathroom with toilet, sink, and large rain shower.

#### 3-BARBERA ROOM

One bedroom with king bed and ensuite bath-sleeps 2 double occupancy. Bathroom with toilet, double sinks, large rain shower, 6' cast iron pedestal bathtub.