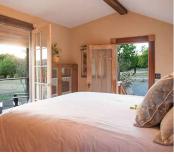

# 14 – MERLOT CABIN One bedroom with king bed and ensuite bath—sleeps 2 double occupancy. Luxurious bathroom with toilet, sink and tub/shower in front of a Palladian window. Deck with Adirondack table/chairs overlooking western mountains.