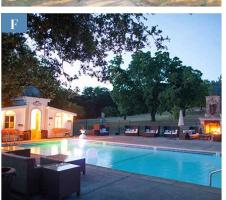

#### F-POOL/SPA

- Pool and 25-person salt-water infinity hot tub
- Large stone patio with pool furniture and massive stone fireplace from France
- Changing room and two outdoor showers