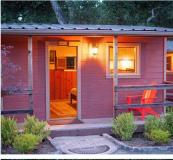

#### 4-BAROLO CABIN

One bedroom with king bed and ensuite bath—sleeps 2 double occupancy. Bath has toilet, sink and rain shower. Kitchenette with stove/oven, sink and mini refrigerator. Deck with table and chairs overlooking vineyard and canyon.