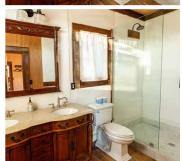

#### 1 - ALBANA ROOM

One bedroom with king bed and ensuite bath-sleeps 2 double occupancy. Bathroom with toilet, double sinks, large rain shower, 6' cast iron pedestal bathtub.

#### 3-BARBERA ROOM

One bedroom with king bed and ensuite bath-sleeps 2 double occupancy. Bathroom with toilet, double sinks, large rain shower, 6' cast iron pedestal bathtub.