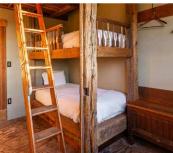

#### 16-RIESLING BUNK ROOM

Bunk room with three full-size barnbeam bunk beds—sleeps 6 double occupancy. Ensuite bath with toilet, sink and rain shower.

#### 17-SAUVIGNON BUNK ROOM

Bunk room with four full-size barnbeam bunk beds—sleeps 8 double occupancy. Ensuite bath with toilet closet, two sinks and two rain showers.