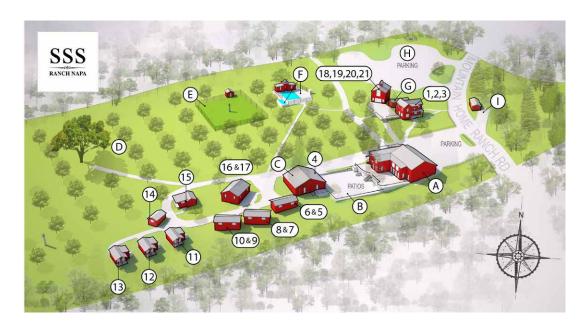

# Triple S Ranch Property Map

The lodging on property consists of 21 individual rooms with ensuite baths located in multiple structures. These structures consist of a Grand Victorian, a new Victorian, a Bunk House and 12 Cabins. The occupancy is up to 60 people double occupancy or 34 people single occupancy. Glamping is available for a fee.