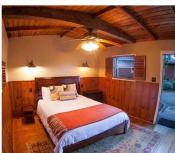

#### 1 - ALBANA ROOM

One bedroom with king bed and ensuite bath-sleeps 2 double occupancy. Bathroom with toilet, double sinks, large rain shower, 6' cast iron pedestal bathtub.

#### 2-ALCANTE ROOM

One bedroom with king bed and ensuite bath-sleeps 2 double occupancy. Bathroom with toilet, sink, and large rain shower.

#### 3-BARBERA ROOM

One bedroom with king bed and ensuite bath-sleeps 2 double occupancy. Bathroom with toilet, double sinks, large rain shower, 6' cast iron pedestal bathtub.