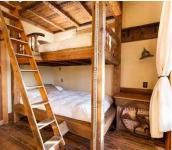

#### 20-TOKAY BUNK ROOM

Upstairs bunk room with 3 twin size barn-beam bunk beds—sleeps 3. Ensuite bath with toilet, double sinks, and large rain shower.

#### 21-ZINFANDEL BUNK ROOM

Upstairs bunk room with 5 twin size and 2 full-size barn-beam bunk beds—sleeps 9. Ensuite bath with toilet, sink, and two showers.