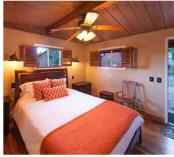

# 14 – MERLOT CABIN One bedroom with king bed and ensuite bath—sleeps 2 double occupancy. Luxurious bathroom with toilet, sink and tub/shower in front of a Palladian window. Deck with Adirondack table/chairs overlooking western mountains.

#### 15 - PINOT CABIN

One bedroom with king bed and ensuite bath—sleeps 2 double occupancy. Bath has toilet, sink and shower. Living room and kitchenette with stove/oven, sink and mini refrigerator. Porch with Adirondack chair and bench overlooking western mountains.