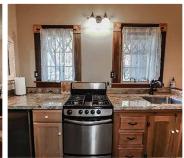

#### **COMMON AREAS**

Living room with 3 leather sofas and full kitchen with Thermador appliances. Casual dining area for 6 people and formal dining room for 10 people.Large deck with dining table and Victorian porches for lounging. Incredible western views.