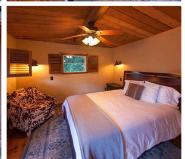

# 14 – MERLOT CABIN One bedroom with king bed and ensuite bath—sleeps 2 double occupancy. Luxurious bathroom with toilet, sink and tub/shower in front of a Palladian window. Deck with Adirondack table/chairs overlooking western mountains.