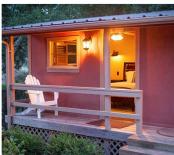

#### 4-BAROLO CABIN

One bedroom with king bed and ensuite bath—sleeps 2 double occupancy. Bath has toilet, sink and rain shower. Kitchenette with stove/oven, sink and mini refrigerator. Deck with table and chairs overlooking vineyard and canyon.