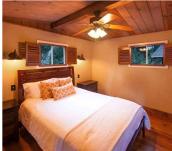

#### 11 – CHARDONNAY CABIN One bedroom with king bed and

One bedroom with king bed and ensuite bath—sleeps 2 double occupancy. Luxurious bathroom with toilet, sink and indoor/outdoor shower. Large private deck with Adirondack tables/chairs and views of canyon.

#### 12-CHIANTI CABIN

One bedroom with king bed and ensuite bath—sleeps 2 double occupancy. Luxurious bathroom with toilet, sink and indoor/outdoor shower. Large private deck with Adirondack tables/chairs and views of canyon.

#### 13 - GRENACHE CABIN

One bedroom with king bed and ensuite bath—sleeps 2 double occupancy. Luxurious bathroom with toilet, sink and indoor/outdoor shower. Large private deck with Adirondack table/chairs and views of canyon.