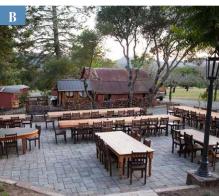

#### **B-DINING PATIOS**

#### LOWER PATIO

The 2,800 sf lower patio has redwood farm tables and chairs supplied for up to 150 people. There is a wood fired pizza oven, Argentine BBQ, and sinks. Both patios have market lighting above, antique streetlights, and vineyard and creek views. There are redwood trees that shade the patios and beautiful iron fencing and iron details within the surrounding stonework. Seating capacity up to 200 people.