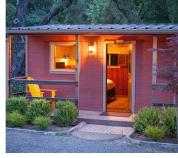

#### 4-BAROLO CABIN

One bedroom with king bed and ensuite bath—sleeps 2 double occupancy. Bath has toilet, sink and rain shower. Kitchenette with stove/oven, sink and mini refrigerator. Deck with table and chairs overlooking vineyard and canyon.