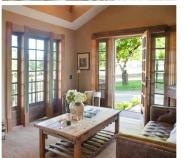

#### **COMMON AREA**

Living room with leather sofa and 2 chairs. French doors overlooking western mountains and pool.