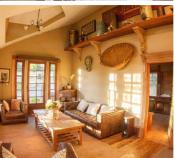

#### **COMMON AREAS**

Living room with 3 leather sofas and full kitchen with Thermador appliances. Casual dining area for 6 people and formal dining room for 10 people.Large deck with dining table and Victorian porches for lounging. Incredible western views.