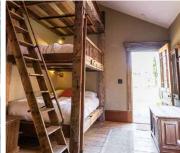

#### 20-TOKAY BUNK ROOM

Upstairs bunk room with 3 twin size barn-beam bunk beds—sleeps 3. Ensuite bath with toilet, double sinks, and large rain shower.

#### 21-ZINFANDEL BUNK ROOM

Upstairs bunk room with 5 twin size and 2 full-size barn-beam bunk beds—sleeps 9. Ensuite bath with toilet, sink, and two showers.