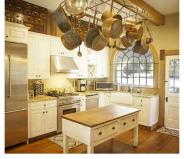

#### **COMMON AREAS**

Living room with 3 leather sofas and full kitchen with Thermador appliances. Casual dining area for 6 people and formal dining room for 10 people.Large deck with dining table and Victorian porches for lounging. Incredible western views.