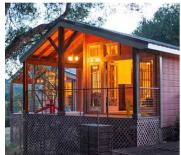

#### 4-BAROLO CABIN

One bedroom with king bed and ensuite bath—sleeps 2 double occupancy. Bath has toilet, sink and rain shower. Kitchenette with stove/oven, sink and mini refrigerator. Deck with table and chairs overlooking vineyard and canyon.