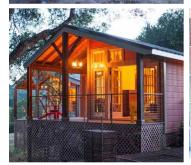

#### 4-BAROLO CABIN

One bedroom with king bed and ensuite bath—sleeps 2 double occupancy. Bath has toilet, sink and rain shower. Kitchenette with stove/oven, sink and mini refrigerator. Deck with table and chairs overlooking vineyard and canyon.