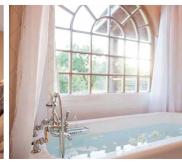

#### 1 - ALBANA ROOM

One bedroom with king bed and ensuite bath-sleeps 2 double occupancy. Bathroom with toilet, double sinks, large rain shower, 6' cast iron pedestal bathtub.

#### 3-BARBERA ROOM

One bedroom with king bed and ensuite bath-sleeps 2 double occupancy. Bathroom with toilet, double sinks, large rain shower, 6' cast iron pedestal bathtub.