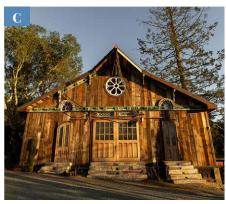

# The New Victorian







# 18 – SHIRAZ ROOM One bedroom with king bed and ensuite bath—sleeps 2 double occupancy. Bathroom has toilet, sink and rain shower.







#### 19-SYRAHROOM

One bedroom with king bed and ensuite bath—sleeps 2 double occupancy. Bathroom has toilet, sink and rain shower. French doors open to private patio.







#### 20-TOKAY BUNK ROOM

Upstairs bunk room with 3 twin size barn-beam bunk beds—sleeps 3. Ensuite bath with toilet, double sinks, and large rain shower.







#### 21-ZINFANDEL BUNK ROOM

Upstairs bunk room with 5 twin size and 2 full-size barn-beam bunk beds—sleeps 9. Ensuite bath with toilet, sink, and two showers.







#### **COMMON AREA**

Living room with leather sofa and 2 chairs. French doors overlooking western mountains and pool.





















#### COMMON SPACES

#### A – EVENT BARN

#### **UPSTAIRS**

2,000 sf of open space with cathedral ceilings, crystal chandeliers, 18' Victorian bar, stone fireplace, and doors from Buenos Aires and Paris. Deck under old growth redwood trees. Full commercial kitchen. Men's and Women's bathrooms.

#### **DOWNSTAIRS**

400 sf wine cellar with wine/whiskey barrels and antique iron. A 15' antique western bar. This space opens to the back patios through doors from Buenos Aires.

#### **B-DINING PATIOS**

#### UPPER PATIO

The 1300 sf upper patio is used primarily for cocktails and has rustic high-top tables and chairs. Cocktails are served from the bar downstairs in the Event Barn.

#### LOWER PATIO

The 2,800 sf lower patio has redwood farm tables and chairs supplied for up to 150 peop