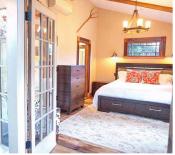

#### 1 - ALBANA ROOM

One bedroom with king bed and ensuite bath-sleeps 2 double occupancy. Bathroom with toilet, double sinks, large rain shower, 6' cast iron pedestal bathtub.

#### 2-ALCANTE ROOM

One bedroom with king bed and ensuite bath-sleeps 2 double occupancy. Bathroom with toilet, sink, and large rain shower.

#### 3-BARBERA ROOM

One bedroom with king bed and ensuite bath-sleeps 2 double occupancy. Bathroom with toilet, double sinks, large rain shower, 6' cast iron pedestal bathtub.