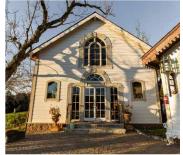

# The Grand Victorian

#### **COMMON AREAS**

Living room with 3 leather sofas and full kitchen with Thermador appliances. Casual dining area for 6 people and formal dining room for 10 people.Large deck with dining table and Victorian porches for lounging. Incredible western views.