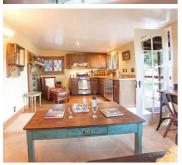

#### **COMMON AREAS**

Living room with 3 leather sofas and full kitchen with Thermador appliances. Casual dining area for 6 people and formal dining room for 10 people.Large deck with dining table and Victorian porches for lounging. Incredible western views.