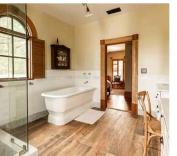

#### 1 - ALBANA ROOM

One bedroom with king bed and ensuite bath-sleeps 2 double occupancy. Bathroom with toilet, double sinks, large rain shower, 6' cast iron pedestal bathtub.

#### 3-BARBERA ROOM

One bedroom with king bed and ensuite bath-sleeps 2 double occupancy. Bathroom with toilet, double sinks, large rain shower, 6' cast iron pedestal bathtub.