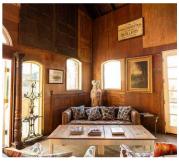

#### **COMMON AREAS**

Living room with 3 leather sofas and full kitchen with Thermador appliances. Casual dining area for 6 people and formal dining room for 10 people.Large deck with dining table and Victorian porches for lounging. Incredible western views.