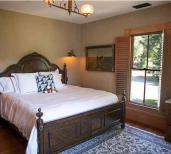

#### 1 - ALBANA ROOM

One bedroom with king bed and ensuite bath-sleeps 2 double occupancy. Bathroom with toilet, double sinks, large rain shower, 6' cast iron pedestal bathtub.

#### 3-BARBERA ROOM

One bedroom with king bed and ensuite bath-sleeps 2 double occupancy. Bathroom with toilet, double sinks, large rain shower, 6' cast iron pedestal bathtub.