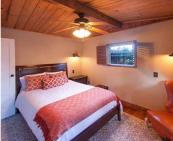

#### 1 - ALBANA ROOM

One bedroom with king bed and ensuite bath-sleeps 2 double occupancy. Bathroom with toilet, double sinks, large rain shower, 6' cast iron pedestal bathtub.

#### 2-ALCANTE ROOM

One bedroom with king bed and ensuite bath-sleeps 2 double occupancy. Bathroom with toilet, sink, and large rain shower.

#### 3-BARBERA ROOM

One bedroom with king bed and ensuite bath-sleeps 2 double occupancy. Bathroom with toilet, double sinks, large rain shower, 6' cast iron pedestal bathtub.