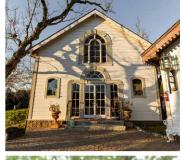

# The Grand Victorian

#### 1 - ALBANA ROOM

One bedroom with king bed and ensuite bath-sleeps 2 double occupancy. Bathroom with toilet, double sinks, large rain shower, 6' cast iron pedestal bathtub.

#### 2-ALCANTE ROOM

One bedroom with king bed and ensuite bath-sleeps 2 double occupancy. Bathroom with toilet, sink, and large rain shower.

#### 3-BARBERA ROOM

One bedroom with king bed and ensuite bath-sleeps 2 double occupancy. Bathroom with toilet, double sinks, large rain shower, 6' cast iron pedestal bathtub.

#### **COMMON AREAS**

Living room with 3 leather sofas and full kitchen with Thermador appliances. Casual dining area for 6 people and formal dining room for 10 people.Large deck with dining table and Victorian porches for lounging. Incredible western views.