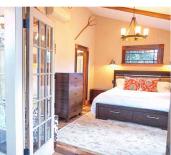

# 14 – MERLOT CABIN One bedroom with king bed and ensuite bath—sleeps 2 double occupancy. Luxurious bathroom with toilet, sink and tub/shower in front of a Palladian window. Deck with Adirondack table/chairs overlooking western mountains.