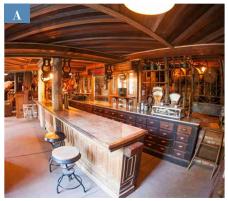

#### **DOWNSTAIRS**

400 sf wine cellar with wine/whiskey barrels and antique iron. A 15' antique western bar. This space opens to the back patios through doors from Buenos Aires.