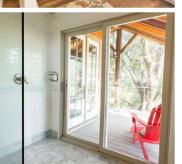

#### 11 – CHARDONNAY CABIN One bedroom with king bed and

One bedroom with king bed and ensuite bath—sleeps 2 double occupancy. Luxurious bathroom with toilet, sink and indoor/outdoor shower. Large private deck with Adirondack tables/chairs and views of canyon.