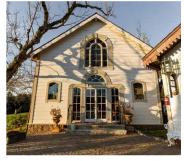

# The Grand Victorian

#### **COMMON AREAS**

Living room with 3 leather sofas and full kitchen with Thermador appliances. Casual dining area for 6 people and formal dining room for 10 people.Large deck with dining table and Victorian porches for lounging. Incredible western views.