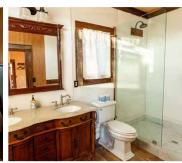

#### 1 - ALBANA ROOM

One bedroom with king bed and ensuite bath-sleeps 2 double occupancy. Bathroom with toilet, double sinks, large rain shower, 6' cast iron pedestal bathtub.

#### 3-BARBERA ROOM

One bedroom with king bed and ensuite bath-sleeps 2 double occupancy. Bathroom with toilet, double sinks, large rain shower, 6' cast iron pedestal bathtub.