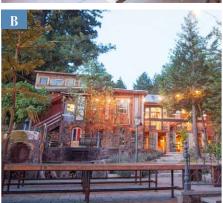

# Tree House Cabins

#### 11 – CHARDONNAY CABIN One bedroom with king bed and

One bedroom with king bed and ensuite bath—sleeps 2 double occupancy. Luxurious bathroom with toilet, sink and indoor/outdoor shower. Large private deck with Adirondack tables/chairs and views of canyon.

#### 12-CHIANTI CABIN

One bedroom with king bed and ensuite bath—sleeps 2 double occupancy. Luxurious bathroom with toilet, sink and indoor/outdoor shower. Large private deck with Adirondack tables/chairs and views of canyon.

#### 13 - GRENACHE CABIN

One bedroom with king bed and ensuite bath—sleeps 2 double occupancy. Luxurious bathroom with toilet, sink and indoor/outdoor shower. Large private deck with Adirondack table/chairs and views of canyon.