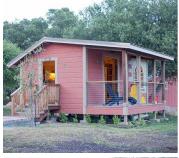

# Meeting Barn Cabin

#### 4-BAROLO CABIN

One bedroom with king bed and ensuite bath—sleeps 2 double occupancy. Bath has toilet, sink and rain shower. Kitchenette with stove/oven, sink and mini refrigerator. Deck with table and chairs overlooking vineyard and canyon.