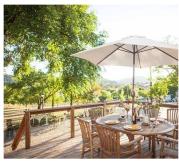

#### **COMMON AREAS**

Living room with 3 leather sofas and full kitchen with Thermador appliances. Casual dining area for 6 people and formal dining room for 10 people.Large deck with dining table and Victorian porches for lounging. Incredible western views.