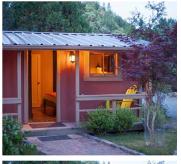

#### 4-BAROLO CABIN

One bedroom with king bed and ensuite bath—sleeps 2 double occupancy. Bath has toilet, sink and rain shower. Kitchenette with stove/oven, sink and mini refrigerator. Deck with table and chairs overlooking vineyard and canyon.