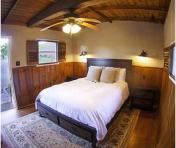

# 14 – MERLOT CABIN One bedroom with king bed and ensuite bath—sleeps 2 double occupancy. Luxurious bathroom with toilet, sink and tub/shower in front of a Palladian window. Deck with Adirondack table/chairs overlooking western mountains.