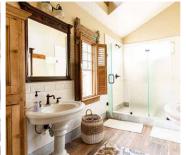

#### 1 - ALBANA ROOM

One bedroom with king bed and ensuite bath-sleeps 2 double occupancy. Bathroom with toilet, double sinks, large rain shower, 6' cast iron pedestal bathtub.

#### 2-ALCANTE ROOM

One bedroom with king bed and ensuite bath-sleeps 2 double occupancy. Bathroom with toilet, sink, and large rain shower.

#### 3-BARBERA ROOM

One bedroom with king bed and ensuite bath-sleeps 2 double occupancy. Bathroom with toilet, double sinks, large rain shower, 6' cast iron pedestal bathtub.