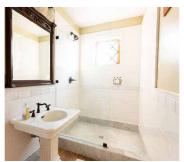

#### 16-RIESLING BUNK ROOM

Bunk room with three full-size barnbeam bunk beds—sleeps 6 double occupancy. Ensuite bath with toilet, sink and rain shower.

#### 17-SAUVIGNON BUNK ROOM

Bunk room with four full-size barnbeam bunk beds—sleeps 8 double occupancy. Ensuite bath with toilet closet, two sinks and two rain showers.