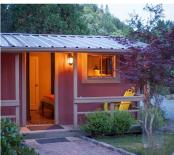

#### 4-BAROLO CABIN

One bedroom with king bed and ensuite bath—sleeps 2 double occupancy. Bath has toilet, sink and rain shower. Kitchenette with stove/oven, sink and mini refrigerator. Deck with table and chairs overlooking vineyard and canyon.