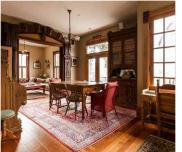

#### **COMMON AREA**

Living room with leather sofa and 2 chairs. French doors overlooking western mountains and pool.