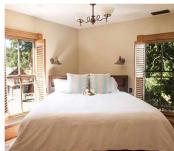

# 14 – MERLOT CABIN One bedroom with king bed and ensuite bath—sleeps 2 double occupancy. Luxurious bathroom with toilet, sink and tub/shower in front of a Palladian window. Deck with Adirondack table/chairs overlooking western mountains.