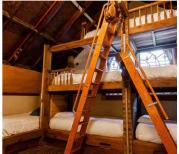

#### 16-RIESLING BUNK ROOM

Bunk room with three full-size barnbeam bunk beds—sleeps 6 double occupancy. Ensuite bath with toilet, sink and rain shower.

#### 17-SAUVIGNON BUNK ROOM

Bunk room with four full-size barnbeam bunk beds—sleeps 8 double occupancy. Ensuite bath with toilet closet, two sinks and two rain showers.